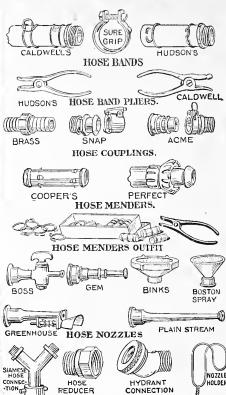

| 100, 2 <sup>1</sup> / | 4 lbs. |

### SURE GRIP

3/4 inch, 4c. each; per doz., 40c. P. Post Weight, doz., I 1b.; 100, 91/2 lbs.

### **BRASS HOSE COUPLINGS**

|               |      |          |      | . Pair |        |
|---------------|------|----------|------|--------|--------|
| $\frac{1}{2}$ | inch | <br>31⁄4 | lbs. | \$0.25 | \$2.75 |
| 3⁄4           |      | <br>4    | lbs. | .25    | 2.75   |
| Ι             | 44   | <br>5    | lbs. | .30    | 3.00   |

### **SNAP HOSE COUPLINGS**

Snap Couplings. 28c. pair; doz. pairs, \$3.10. (Washers, 18c. doz.) Parcel Post Weight, per doz., 21/2 lbs.

### **SNAP COUPLING PARTS**

No. 2-Male, 11c. each; per doz., \$1.20. Parcel Post Weight, per doz., 11/4 lbs. No. 1—Female, 18c. each; per doz., \$1.90. Parcel Post Weight, per doz., 11/4 lbs.



### ACME HOSE COUPLINGS

No. 3 part, for attaching to spigot, 17c. each; \*doz., \$1.90.

Parcel Post Weight, per doz., 3 lbs. No. 4 part, for attaching to hose, 27c. each; doz., \$3.15. Weight, doz., 3 lbs.

Couplings complete, consisting of one No. 3 and one No. 4 part, 45c. each; per doz., \$5.00. Weight, per doz., 6 lbs.

### HOSE MENDERS

|                                  | Each      | Doz.   | 100          |
|----------------------------------|-----------|--------|--------------|
| <b>Cooper's</b> , 3/4 in         | .\$0.08   | \$0.80 | \$6.00       |
| " 5⁄8 in                         | 08        | .80    | 6.00         |
| " <sup>1</sup> / <sub>2</sub> in |           | .80    | 6.00         |
| Jones', 3/4 in. (iron)           |           | .50    | 3.75         |
| Hudson's, 3/